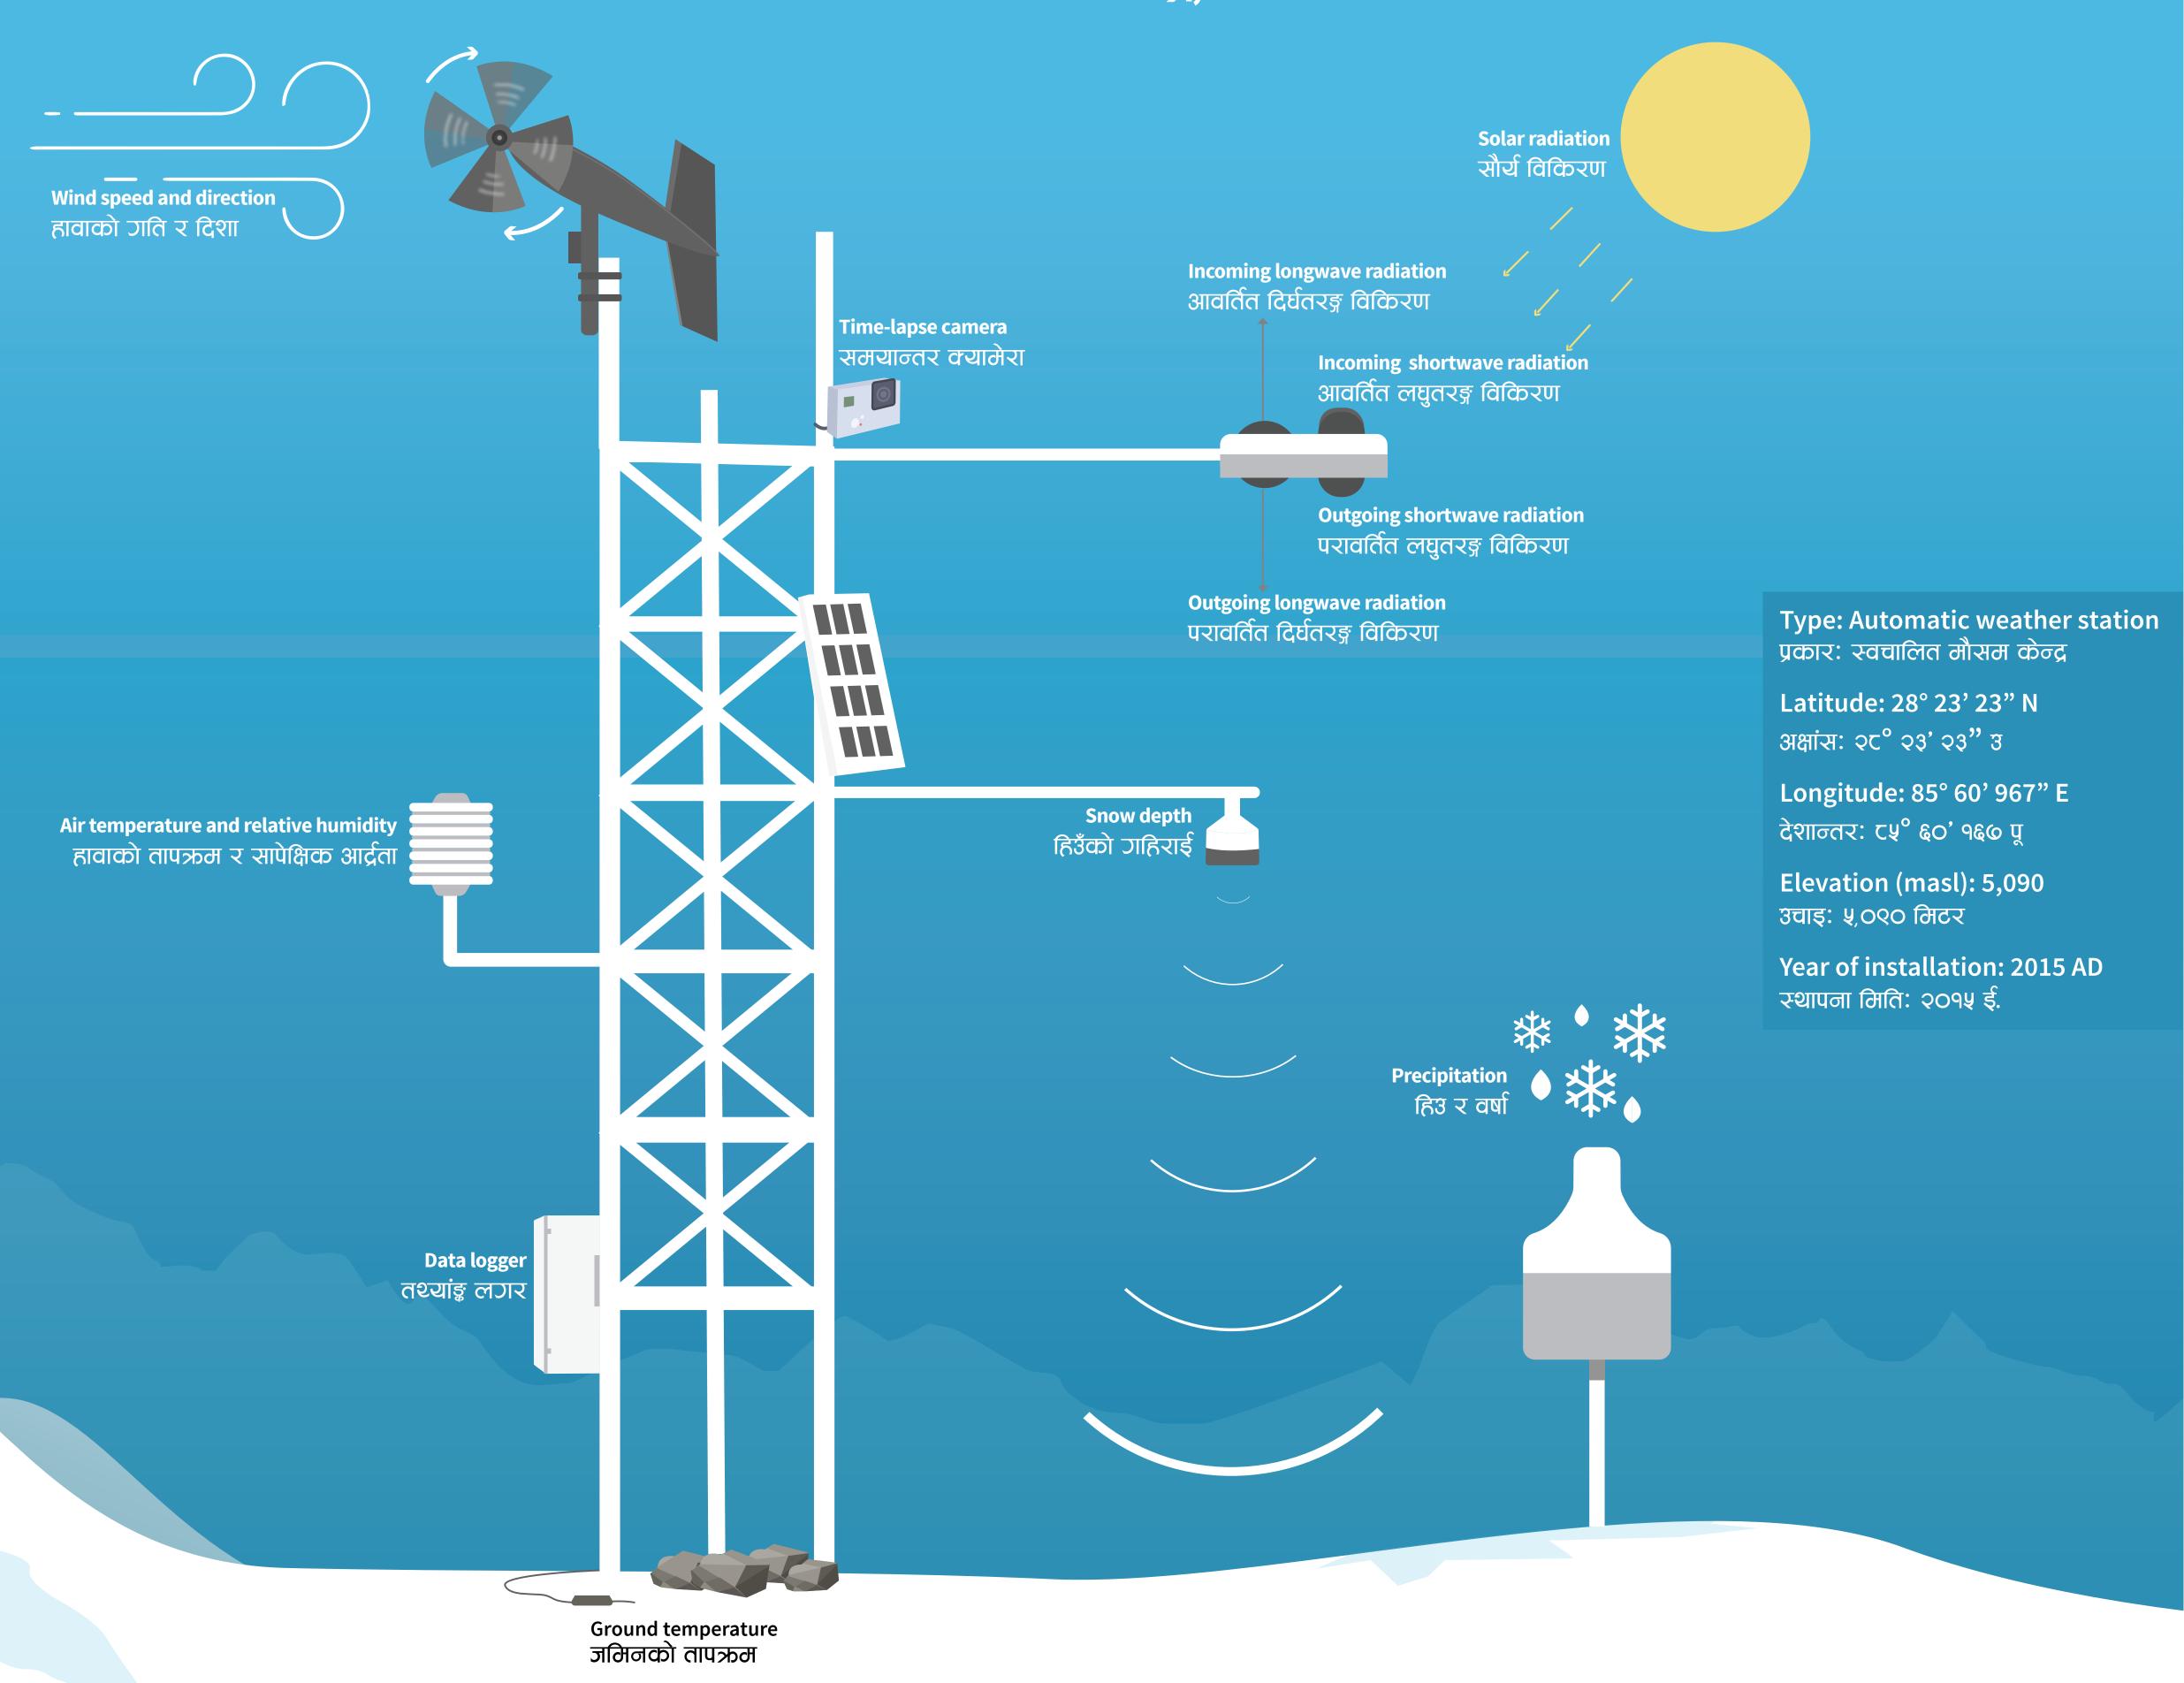

# Automatic weather station, Yala Base Camp

#### **About the station**

This automatic weather station is maintained by the Department of Hydrology and Meteorology, Government of Nepal; Tribhuvan University and Kathmandu University, Nepal; the Norwegian Water Resources and Energy Directorate, Norway; and the International Centre for Integrated Mountain Development (ICIMOD). Maintenance activities are carried out twice a year. The station was jointly installed in 2015 with funding support from the Government of Norway.

#### मौसम केन्द्रको बारेमा

यो मौसम केन्द्रको रेखदेख तथा मर्मत सम्भार नेपाल सरकार जल तथा मैसम विज्ञान विभागः, त्रिभुवन विश्वविद्यालय र काठमाडौं विश्वविद्यालय, नेपाल; नर्वेजियन जलस्रोत र ऊर्जा निर्देशालय, नर्वे; र अन्तर्राष्ट्रिय एकीकृत पर्वतीय विकास केन्द्र (ICIMOD) ले गर्दछन् । मर्मत सम्भार कार्यहरू वर्षमा दुई पटक गरिन्छ । यो केन्द्र ई. सं. २०१५ मा संयुक्त रूपमा नर्वे सरकार को अनुदान सहयोगबाट स्थापना गरिएको हो ।

### Why is this station important?

Glaciers and snow in the Himalayan mountains supply water to millions of people in Asia. The sustainability of Himalayan water resources is under threat from climate change, which affects the glaciers, snow, monsoon rains, and river flow in the mountains. The data gathered from this snow monitoring station are used to understand how Himalayan water resources are changing and can be managed in a sustainable way in the future.

## यो अवलोकन केन्द्र किन महत्वर्ण छ ?

हिमालय पर्वतका हिमनदी र हिउँले एशियामा बसोबास गर्ने करोडौं मानिसहरूलाई पानी आपूर्ति गरिरहेका छन् । जलवायू परिवर्तनको कारणले पानीका स्रोतहरू जोखिनमा परेका छन्, जसले हिमनदी, हिउँ, मनसूनी वर्षा र पहाडहरूमा नदी प्रवाहलाई असर पूऱ्याउँदछ ।

यस हिम अवलोकन केन्द्रबाट सङ्कलन गरिएका आँकडाहरू, हिमालय जल-स्रोतहरू कसरी परिवर्तन हूँदैछन् र भविष्यमा दीजो रूपमा कसरी ब्यवस्थापन जर्न सिकन्छ भनने बुभन प्रयोग गरिन्छ ।

For more information or to report any damage, contact +977- 1- 4219052, 4264219 कुनै पनि क्षतिको बारेमा सूचनाको लागि टेलिफोन नं: २७७ - १ - ४२१२०५२, ४२६४२१९