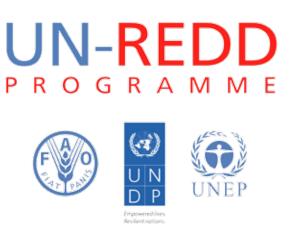

## National Forest Inventory

1,685 cluster plots catalogued

More than 50,000 trees catalogued

**National Forest Inventory Report** Volume II

Above-ground understory and soil carbon assessment

> 339 ABG understory and soil samples collected and analysed