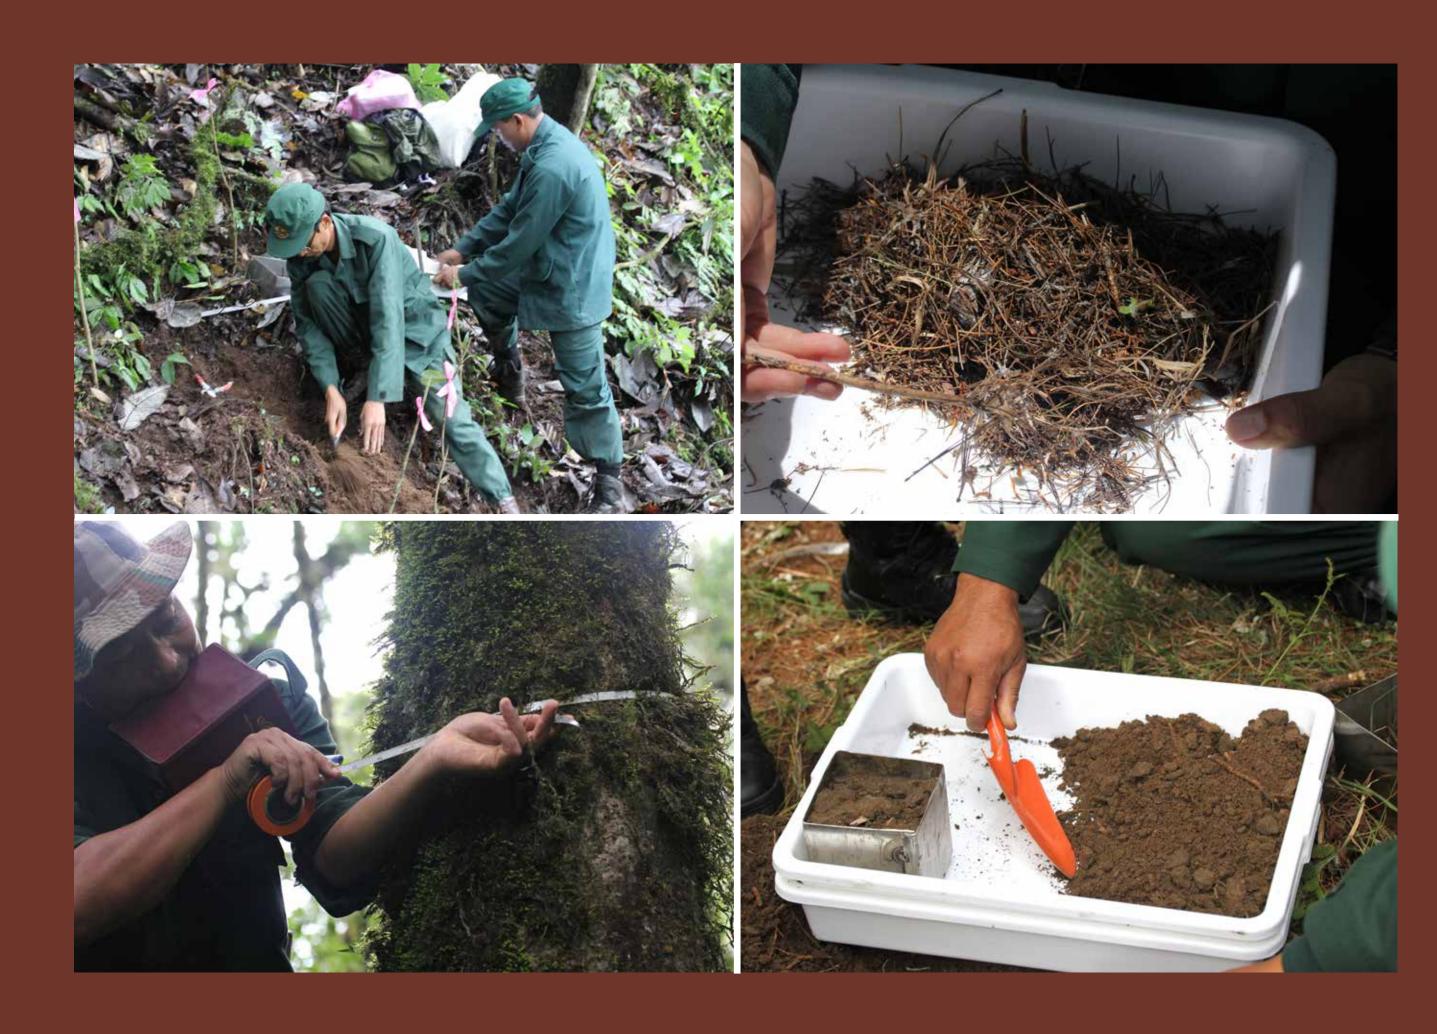

Forest Carbon Assessment of Bhutan

Biomass allometric equation development

20 models developed

3,500+ tree cores from approximately 250 tree species to assess growth and increment

Collected and measured

**Forest** Reference **Emission Level**  MRV REDD National Forest Monitoring System