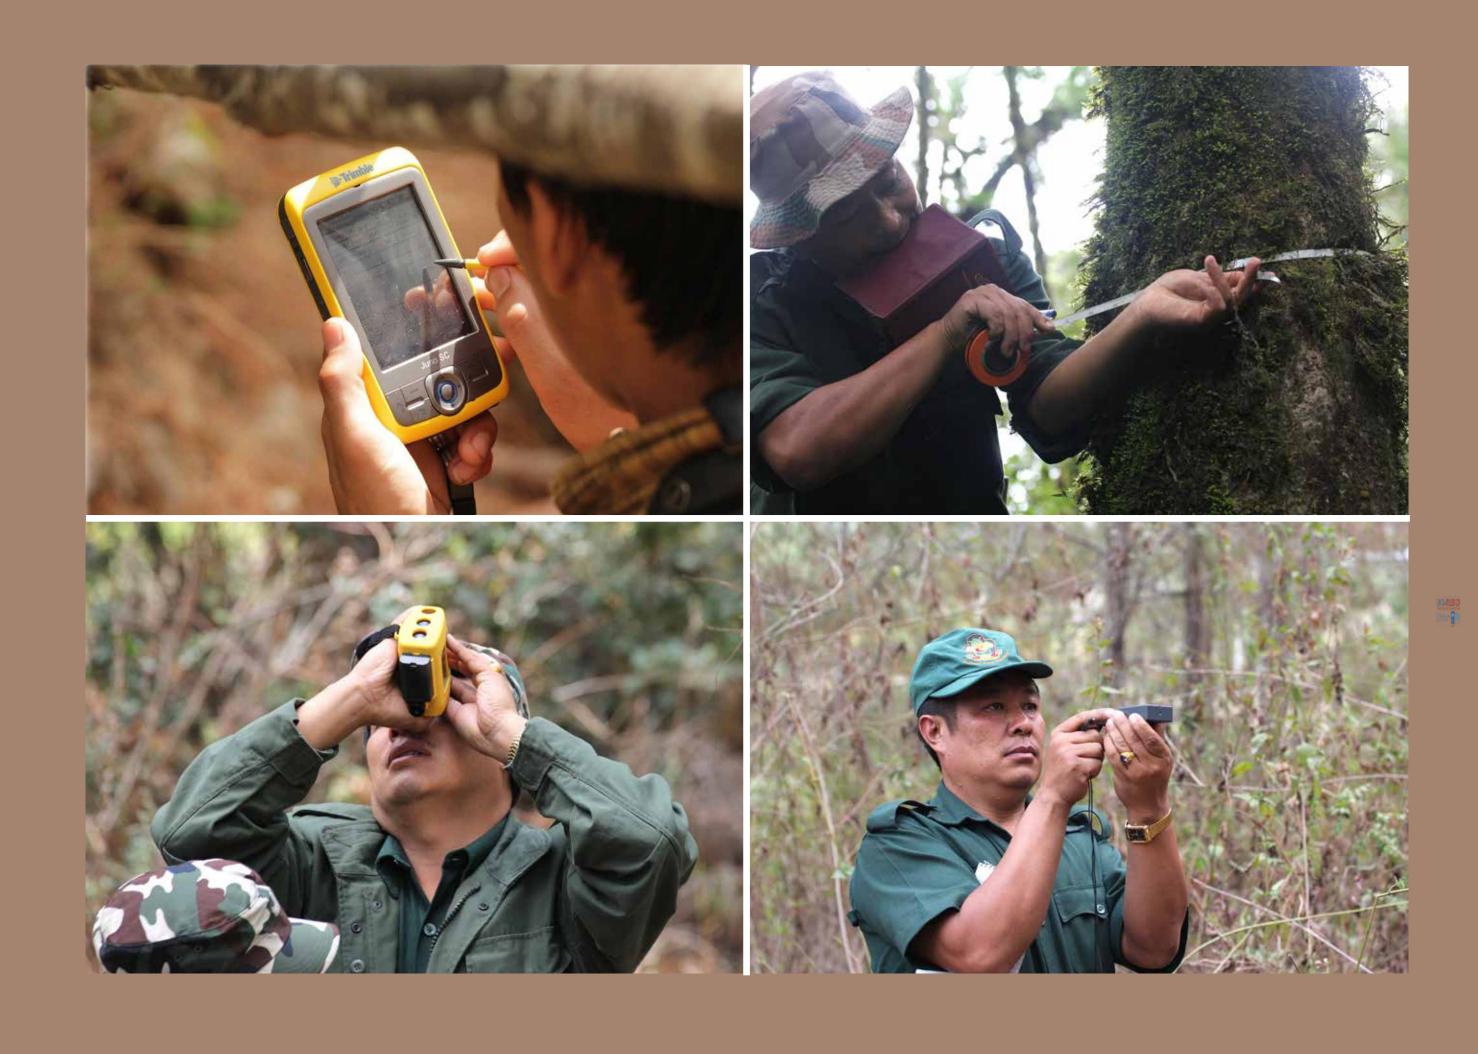

## National Forest Inventory

1,685 cluster plots catalogued

More than 50,000 trees catalogued

**National Forest Inventory Report** Volume II

Above-ground understory and soil carbon assessment

> 339 ABG understory and soil samples collected and analysed