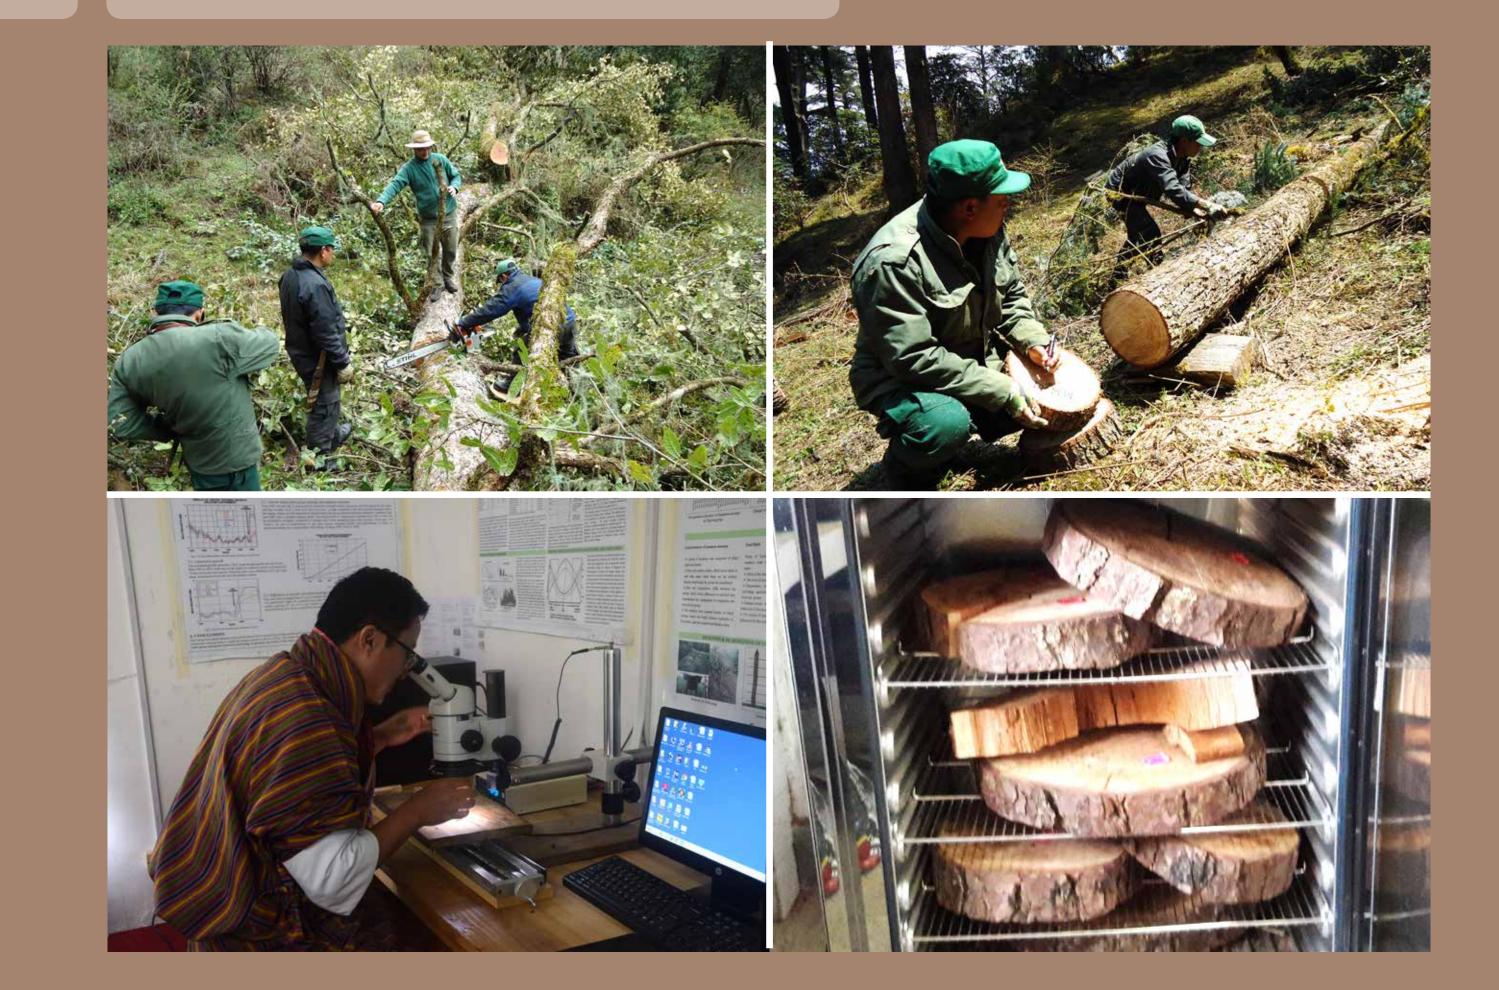

Forest Carbon Assessment of Bhutan

Biomass allometric equation development

20 models developed

3,500+ tree cores from approximately 250 tree species to assess growth and increment

Collected and measured

**Forest** Reference **Emission Level**  MRV REDD National Forest Monitoring System