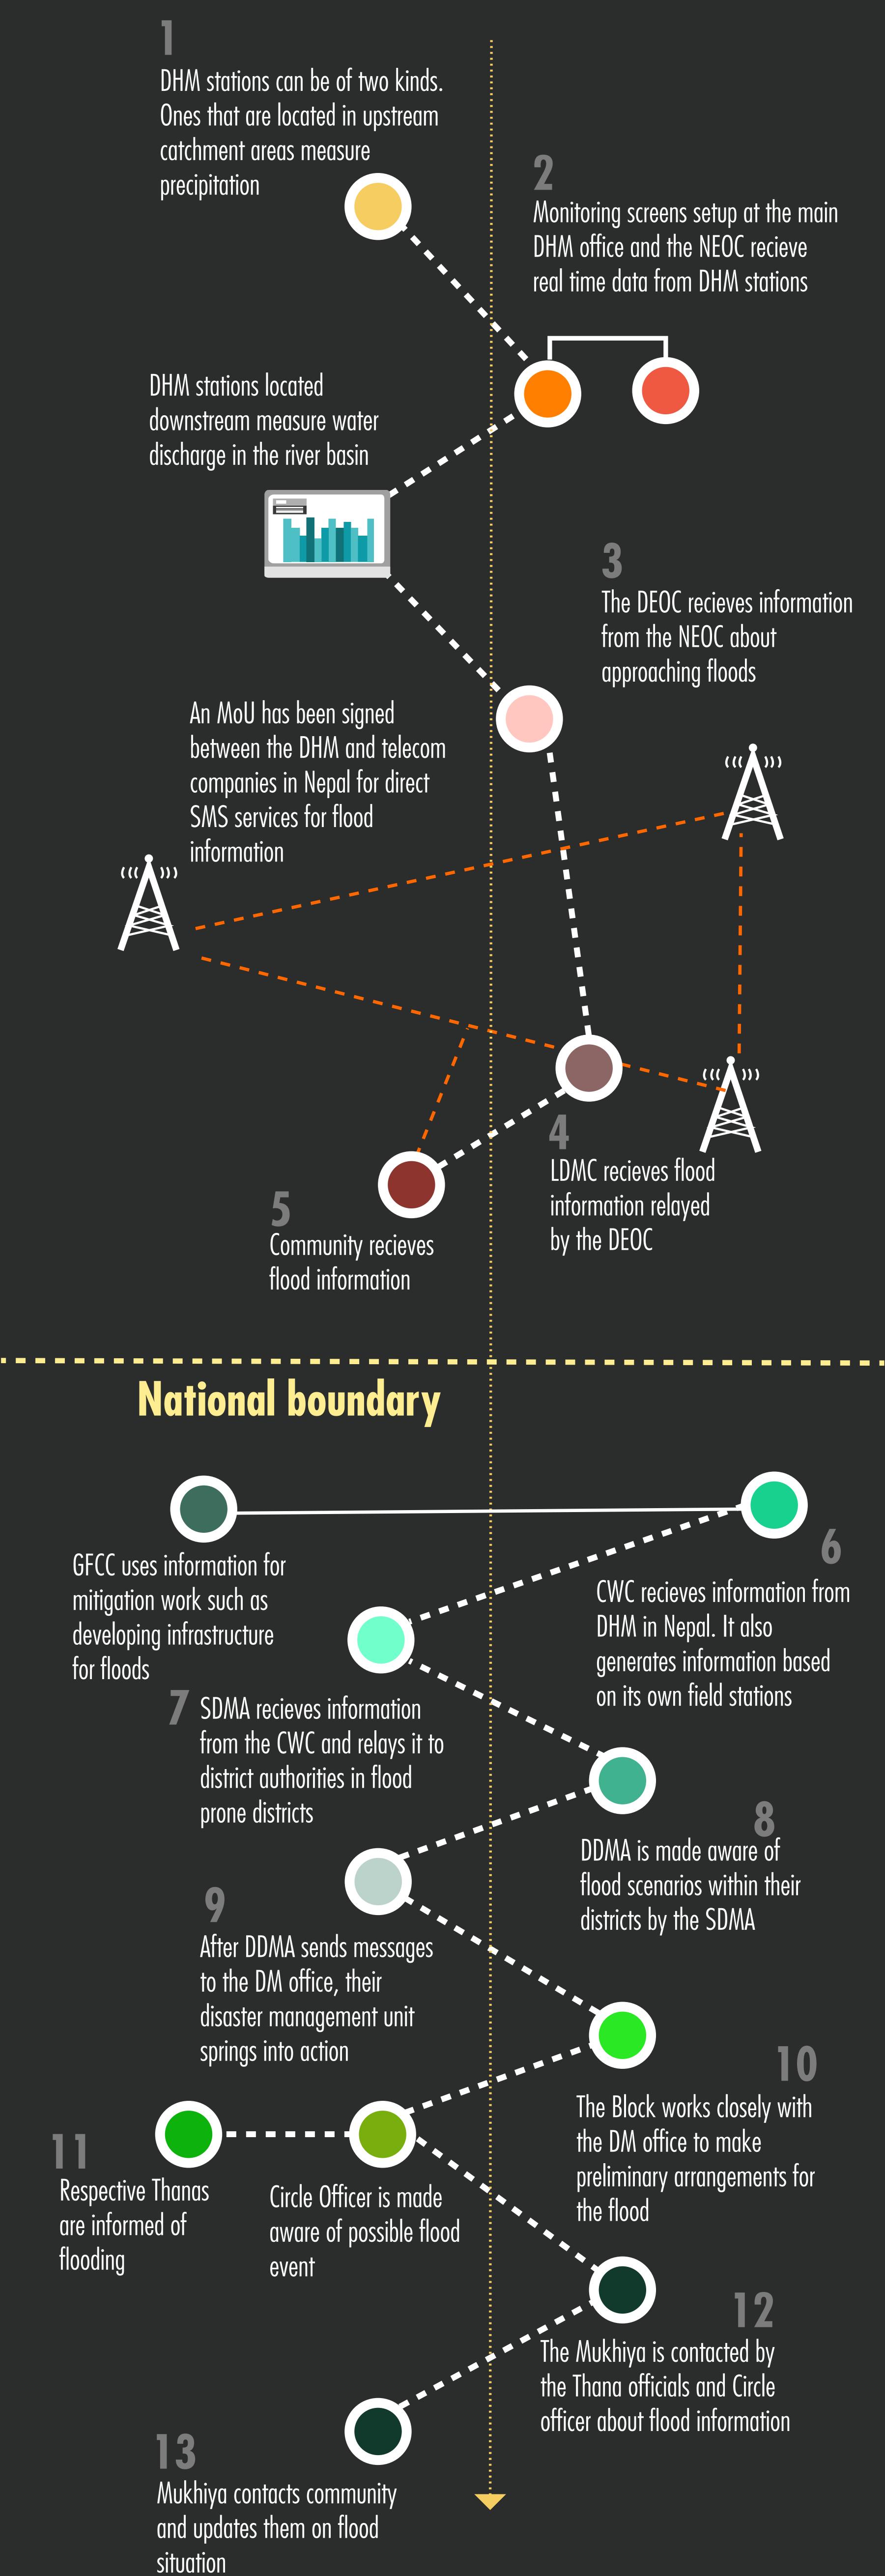

## HAVE YOU HEARD, THERE'S A FLOOD...

TRANSBOUNDARY FLOOD-RISK COMMUNICATION IN THE GANDAKI BASIN

This represents formal lines of communication setup between the official bodies on both sides. For example, the DHM station in Nepal contacts the main DHM office by sending . . . . . . . . . . . . . . . . . . updated biophysical information on precipitation and water discharge.

These links are specifically in place between NGO agencies and the DHM in Nepal. Here agencies are able to use information provided by the DHM for further use. This is not the case with the CWC in India, that considers water to be a security issue.

Users connected to cellular networks in Nepal, are able to avail the MoU signed between DHM and telecom operators. Designated members in communities get direct SMS notifications informing them about flood conditions.

In many cases, cross-border relationships such as marriages are establihsed. Families notify each other of any warnrings through mobile phones.

DHM stations in Nepal have special arrangements with the CWC in India, where data is directly sent to the CWC for further analysis.

The GFCC and DWIDM have special arrangements setup where they act as mitigating bodies in preparation of floods. They generally do not take active participation in risk communication

This signifies special arrangements between two bodies. For example, in certain cases GFCC directly contacts the community to gauge the level of work being conducted. Sometimes, the CWC and GFCC also share flood information among one another.