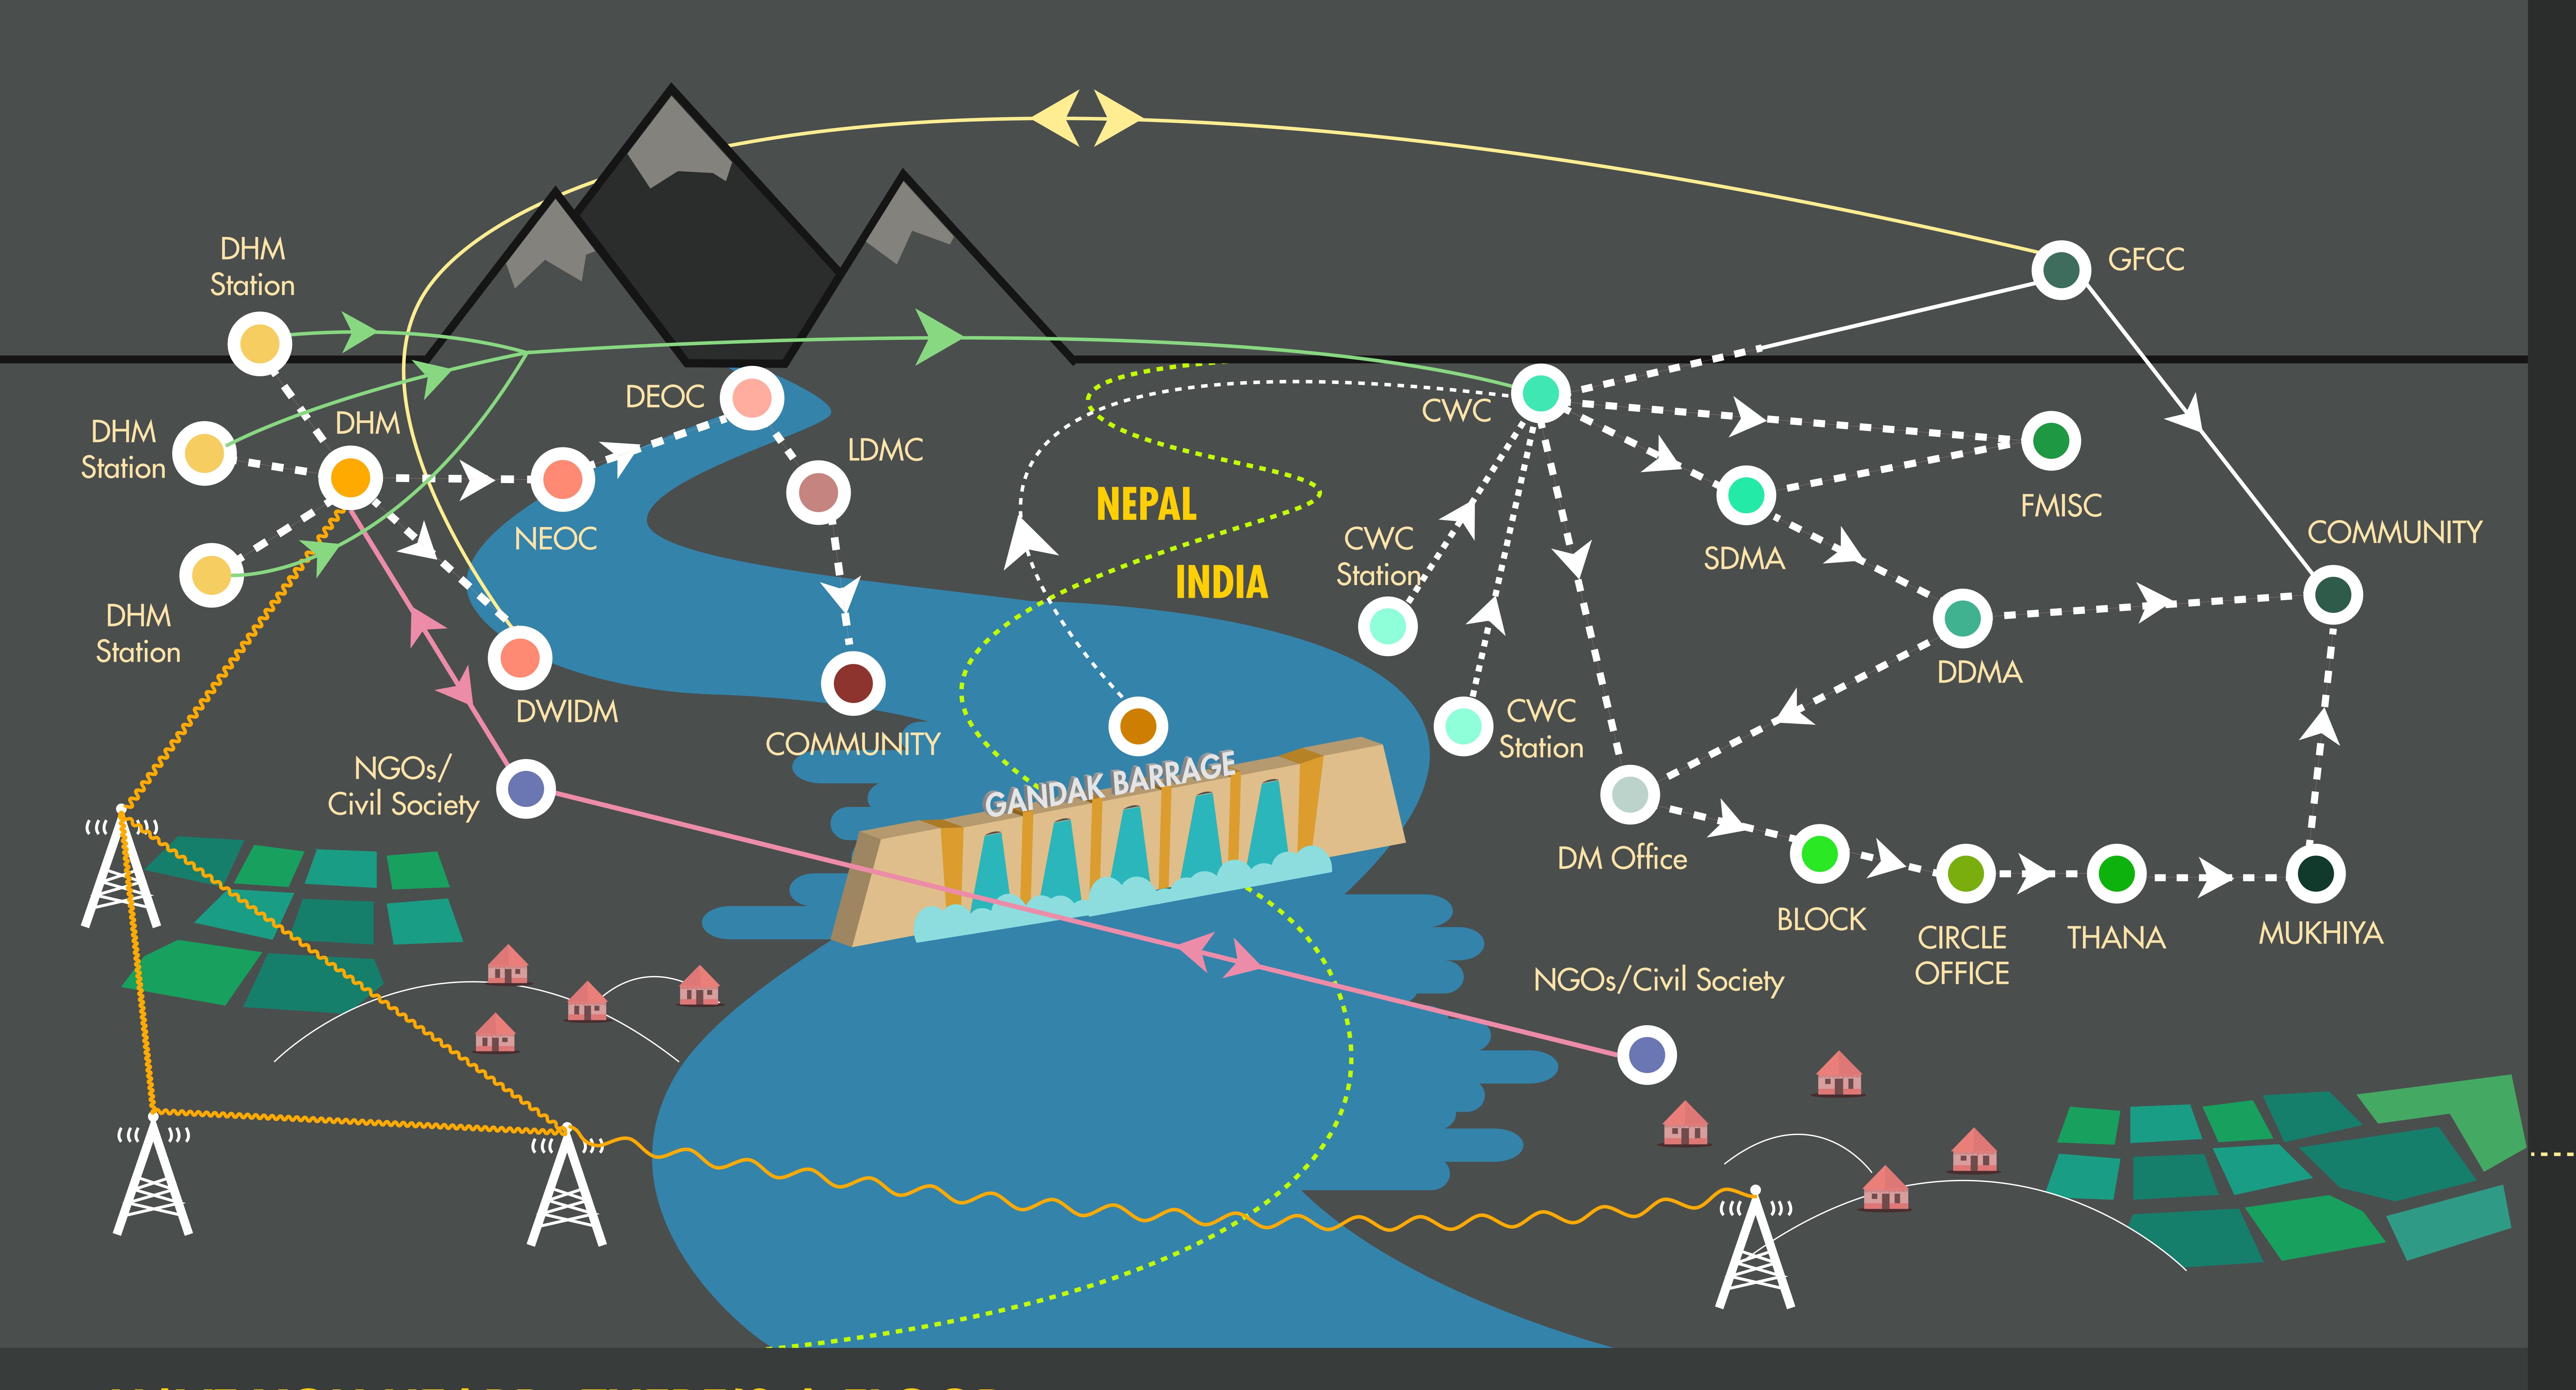

## HAVE YOU HEARD, THERE'S A FLOOD...

TRANSBOUNDARY FLOOD-RISK COMMUNICATION IN THE GANDAKI BASIN

This represents formal lines of communication setup between the official bodies on both sides. For example, the DHM station in Nepal contacts the main DHM office by sending . . . . . . . . . . . . . . . . . . updated biophysical information on precipitation and water discharge.

These links are specifically in place between NGO agencies and the DHM in Nepal. Here agencies are able to use information provided by the DHM for further use. This is not the case with the CWC in India, that considers water to be a security issue.

Users connected to cellular networks in Nepal, are able to avail the MoU signed between DHM and telecom operators. Designated members in communities get direct SMS notifications informing them about flood conditions.

In many cases, cross-border relationships such as marriages are establihsed. Families notify each other of any warnrings through mobile phones.

DHM stations in Nepal have special arrangements with the CWC in India, where data is directly sent to the CWC for further analysis.

The GFCC and DWIDM have special arrangements setup where they act as mitigating bodies in preparation of floods. They generally do not take active participation in risk communication

This signifies special arrangements between two bodies. For example, in certain cases GFCC directly contacts the community to gauge the level of work being conducted. Sometimes, the CWC and GFCC also share flood information among one another.

## Acronyms:

DHM- Department of Hydrology and Meteorology NEOC- National Emergency Operation Center DEOC- District Emergency Operation Center DVVIDM- Department of Water Induced Disaster Management LDMC- Local Disaster Management Committees CVVC - Central Water Commission SDMA- State Disaster Management Authority DDMA- District Disaster Management Authority DM office - District Magistrate Office GFCC - Ganga Flood Control Comission FMISC - Flood Management Improvement Support Centre