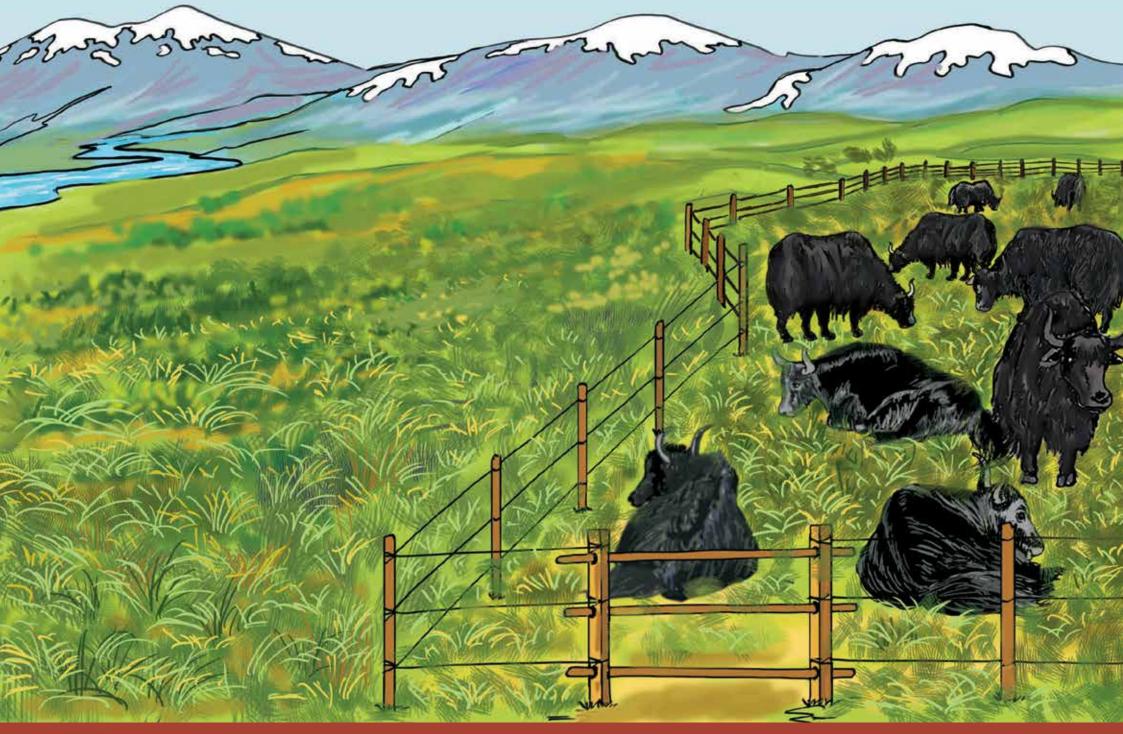

Rangeland ecosystem in a high altitude mountain area

River system with agricultural ecosystem

3 Sun influencing ecosystems

Rain, winds and clouds influencing ecosystems

Rangeland landscape

Intact wetland ecosystem