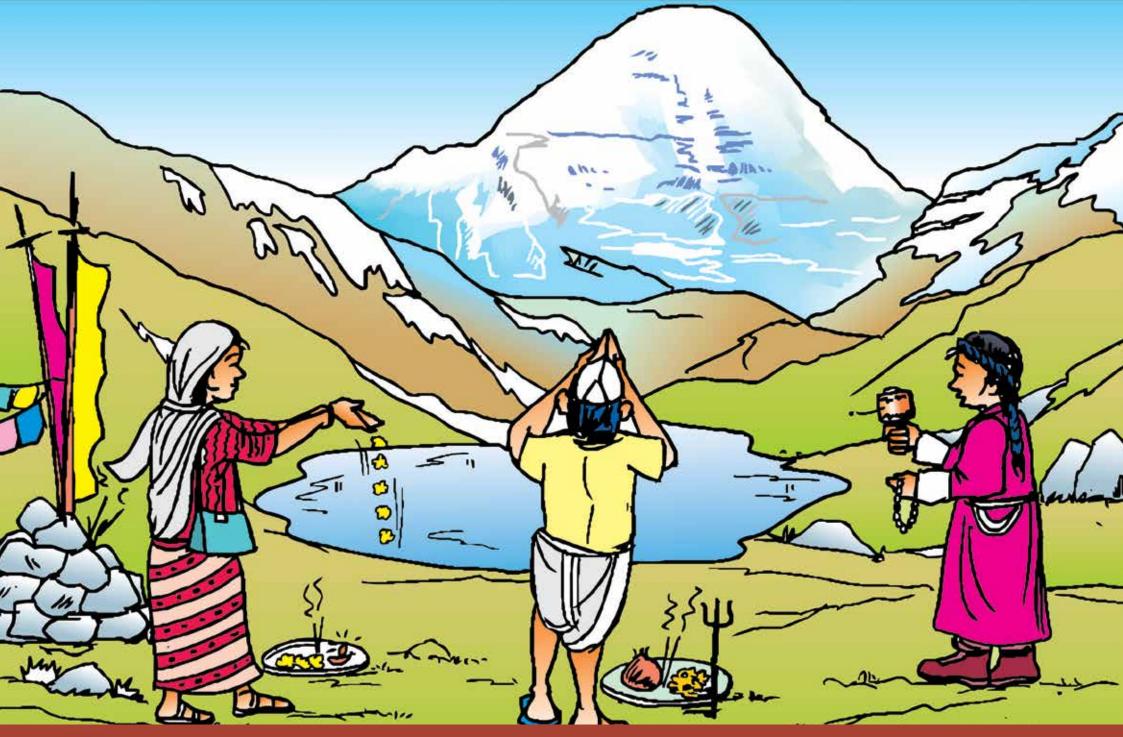

7 Forest and agricultural lands

Sacred Mount Kailash in an alpine ecosystem

Mountain terrace ecosystem with agricultural production

11 Fertile rangelands with dung production

12 Fertile rangeland with milk production