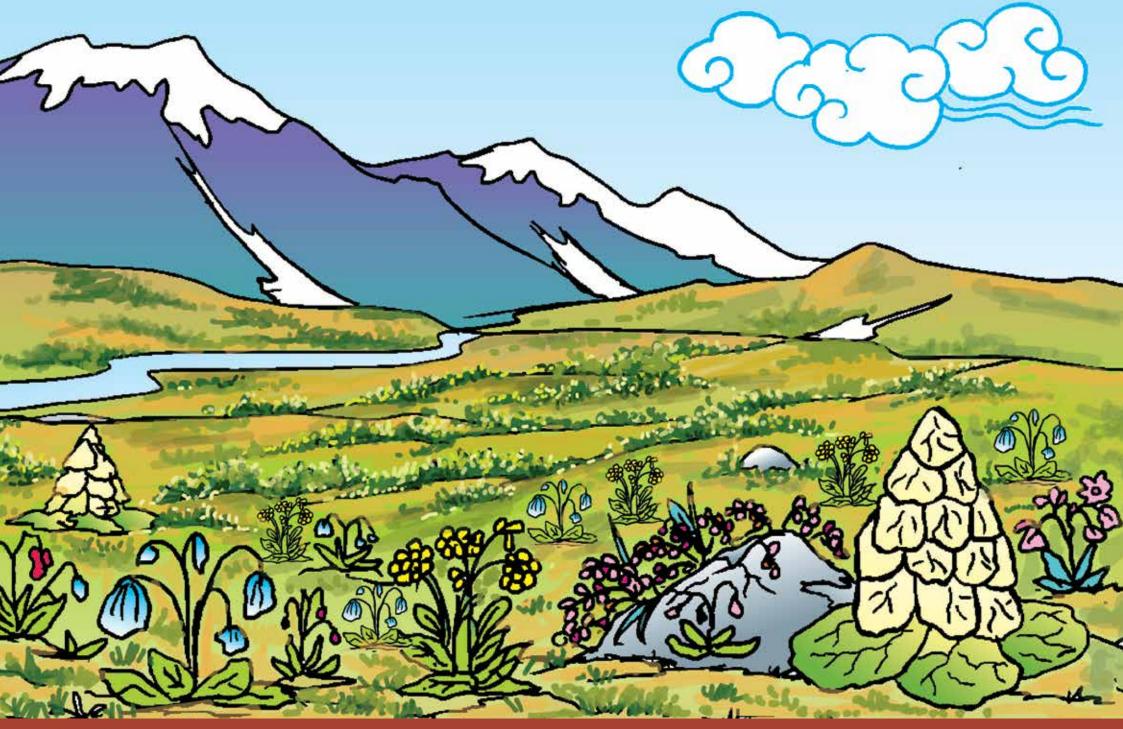

Rangeland ecosystem in a high altitude mountain area

River system with agricultural ecosystem

3 Sun influencing ecosystems

Rain, winds and clouds influencing ecosystems

Rangeland landscape

Intact wetland ecosystem