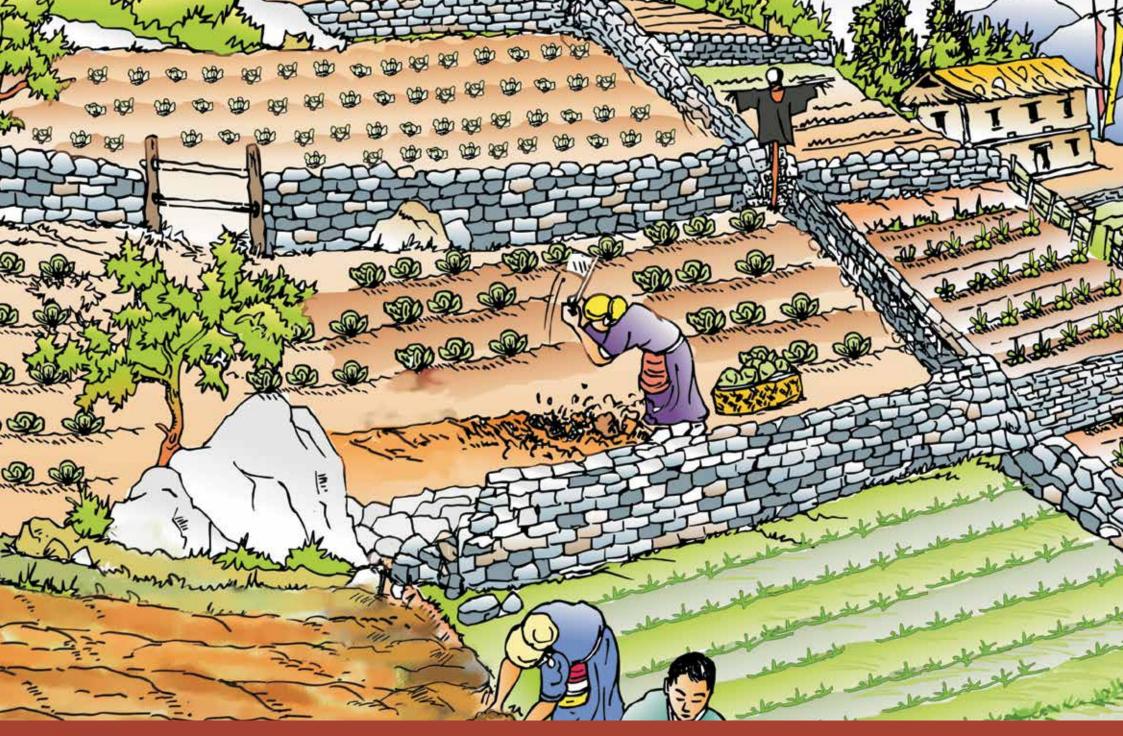

7 Forest and agricultural lands

Sacred Mount Kailash in an alpine ecosystem

Mountain terrace ecosystem with agricultural production

11 Fertile rangelands with dung production

12 Fertile rangeland with milk production