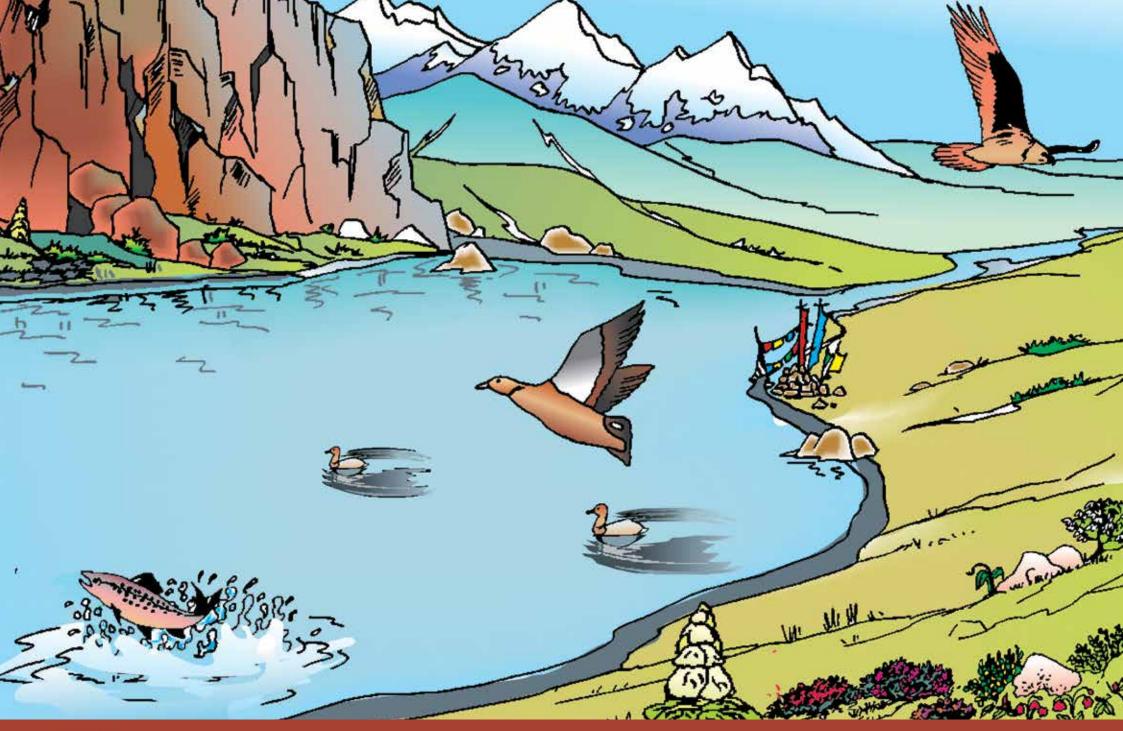

Rangeland ecosystem in a high altitude mountain area

River system with agricultural ecosystem

3 Sun influencing ecosystems

Rain, winds and clouds influencing ecosystems

Rangeland landscape

Intact wetland ecosystem