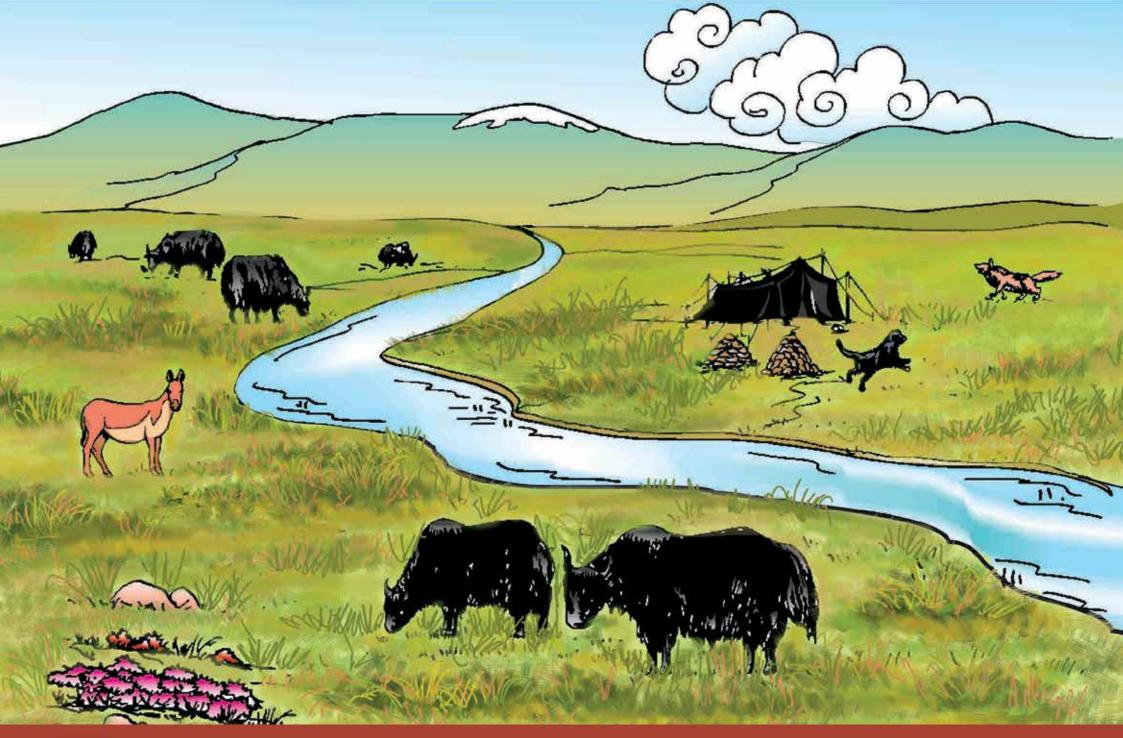

Rangeland ecosystem in a high altitude mountain area

River system with agricultural ecosystem

3 Sun influencing ecosystems

Rain, winds and clouds influencing ecosystems

Rangeland landscape

Intact wetland ecosystem