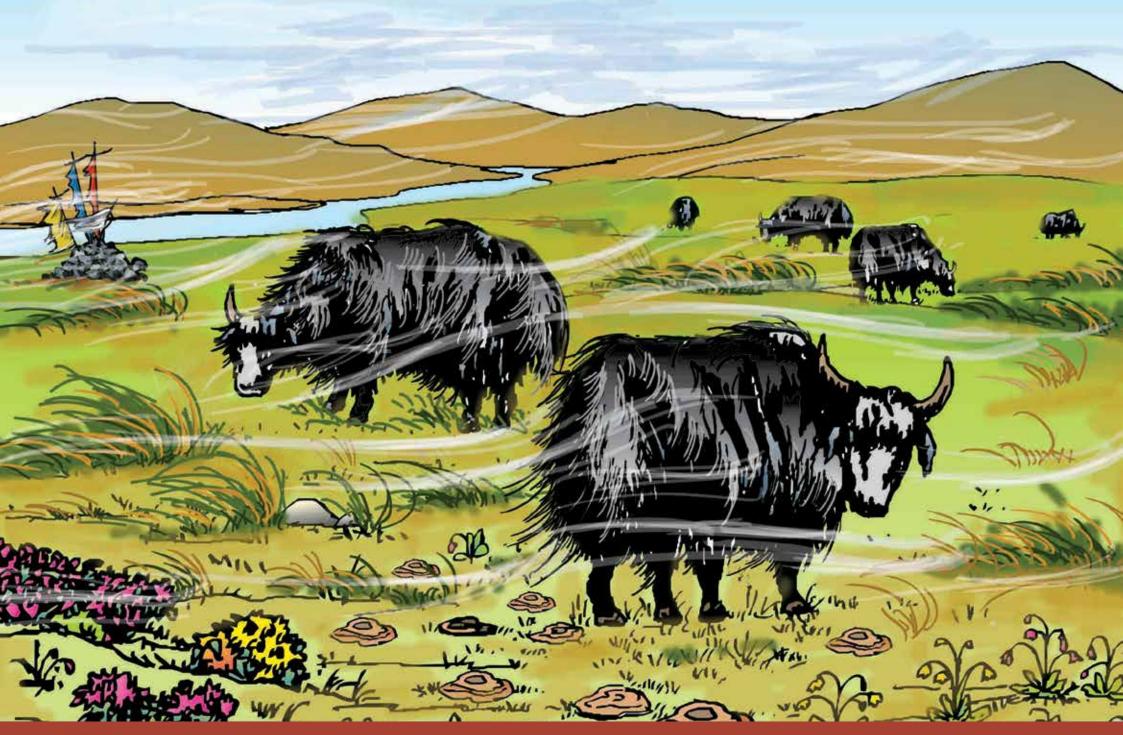

Rangeland ecosystem in a high altitude mountain area

River system with agricultural ecosystem

3 Sun influencing ecosystems

Rain, winds and clouds influencing ecosystems

Rangeland landscape

Intact wetland ecosystem