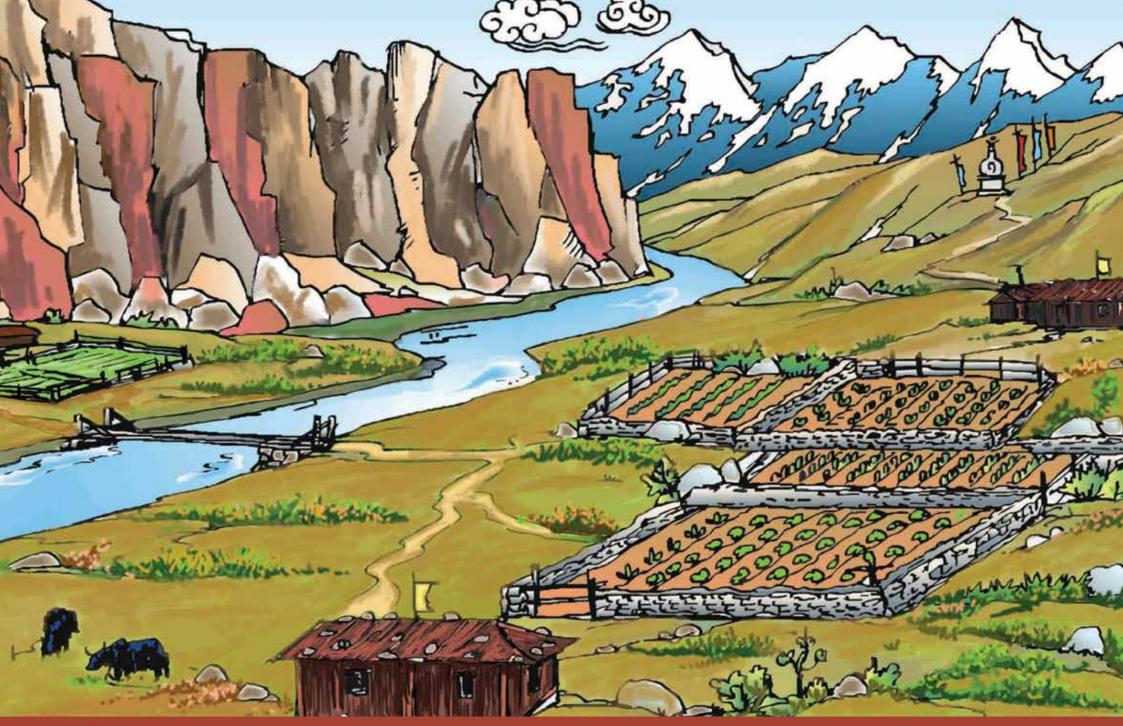

Rangeland ecosystem in a high altitude mountain area

River system with agricultural ecosystem

3 Sun influencing ecosystems

Rain, winds and clouds influencing ecosystems

Rangeland landscape

Intact wetland ecosystem