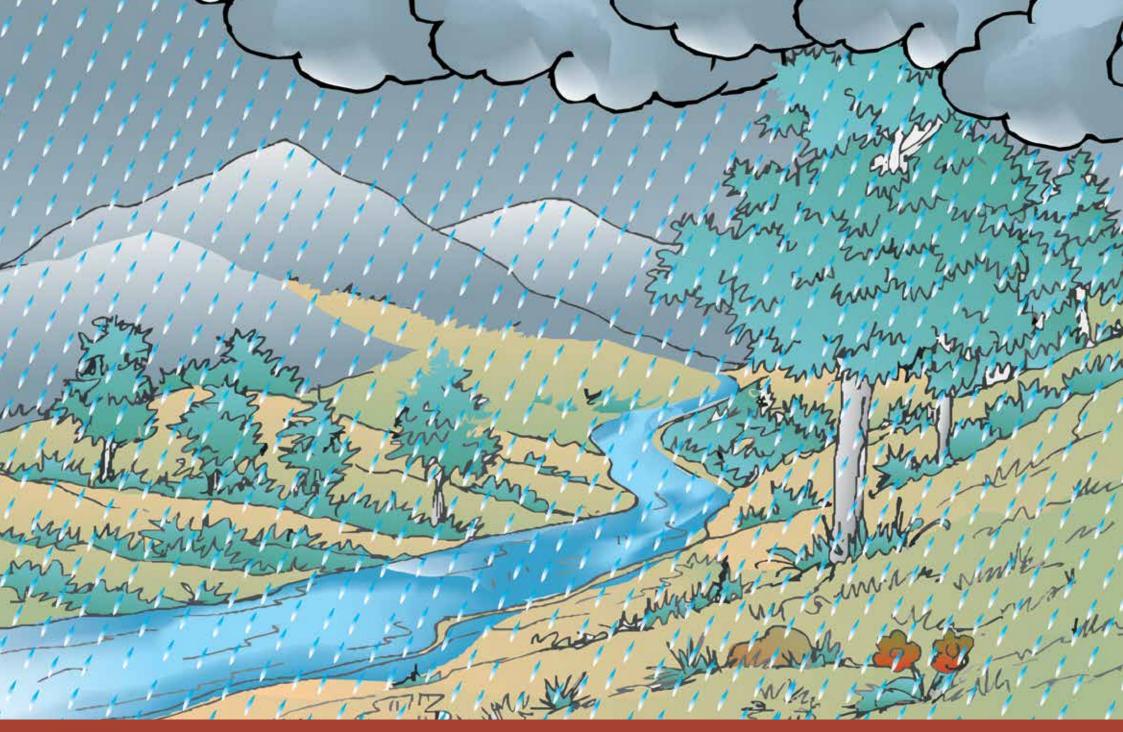

Rangeland ecosystem in a high altitude mountain area

River system with agricultural ecosystem

3 Sun influencing ecosystems

Rain, winds and clouds influencing ecosystems

Rangeland landscape

Intact wetland ecosystem