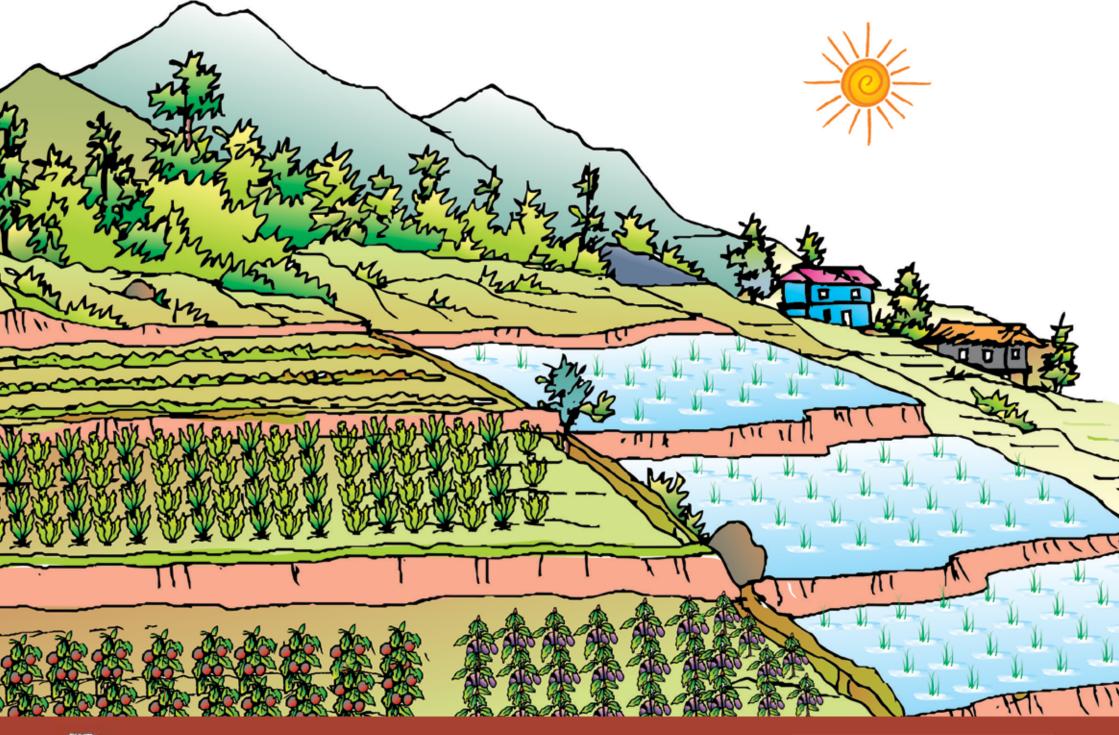

7 Forest and agricultural lands

Sacred Mount Kailash in an alpine ecosystem

Mountain terrace ecosystem with agricultural production

11 Fertile rangelands with dung production

12 Fertile rangeland with milk production