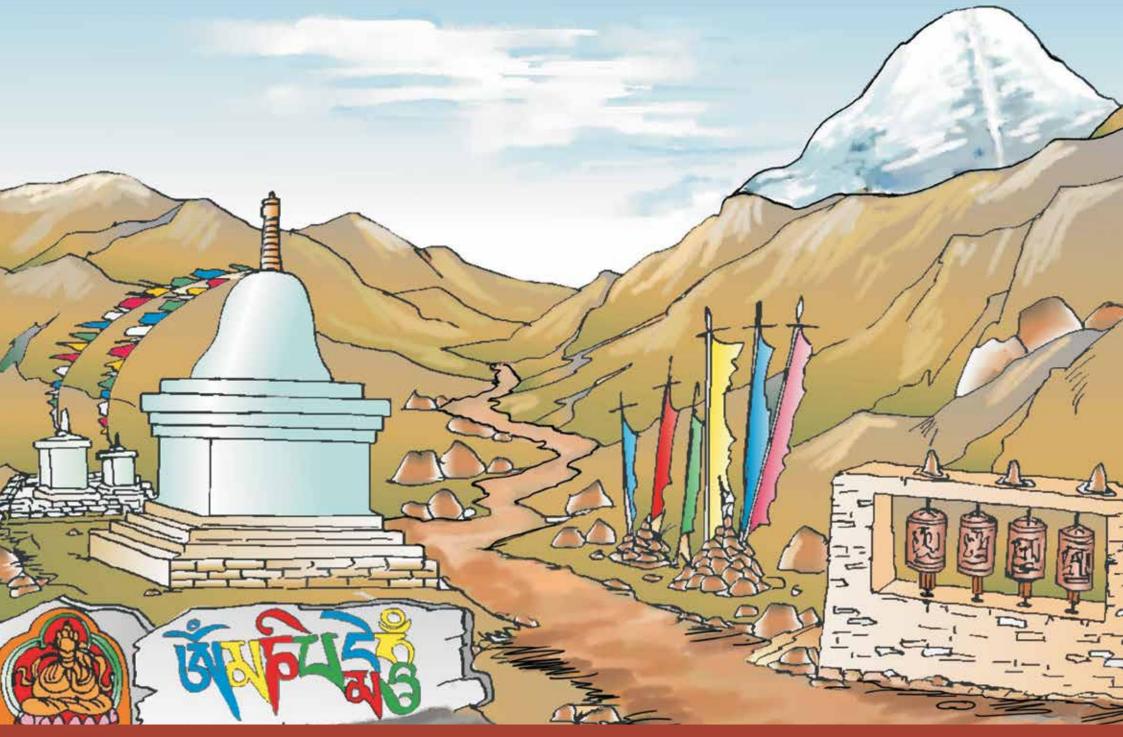

7 Forest and agricultural lands

Sacred Mount Kailash in an alpine ecosystem

Mountain terrace ecosystem with agricultural production

11 Fertile rangelands with dung production

12 Fertile rangeland with milk production