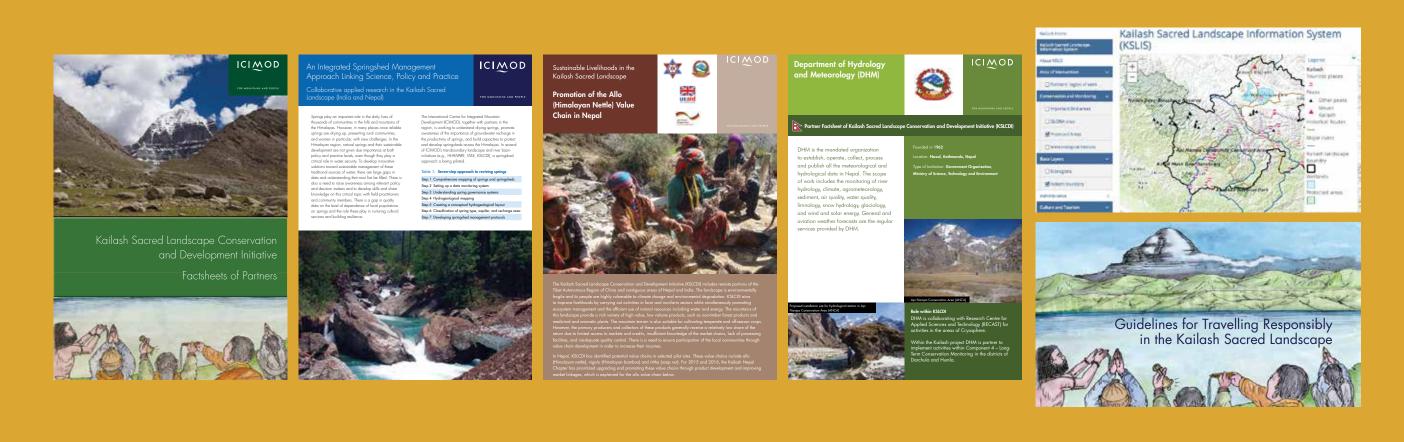

h a multi-disciplinary team, interact with communities to understand their issues to influence practices and policies accordingly.



#### Achievements

- Better coordination and commitment among national and regional stakeholders and building a team.
- Clarity on roles and responsibilities related to
  - communication and coordination for effective implementation of activities.



- Other transboundary projects within ICIMOD across Hindu Kush Himalayas see the benefits and follow the good practices to develop a communication strategy.



## Innovative Tool: *Melas* – Traditional transboundary fairs

Use of traditional fairs to meet community members for capacity building and encourage knowledge exchange and networking between communities across boundaries.



#### **Knowledge Products**



## communication with communities

Innovative Tool: Picture Series

on different topics for non-verbal











#### For Further Information Contact

Rajan Kotru

rajan.kotru@icimod.org

International Centre for Integrated Mountain Development www.icimod.org/ksl