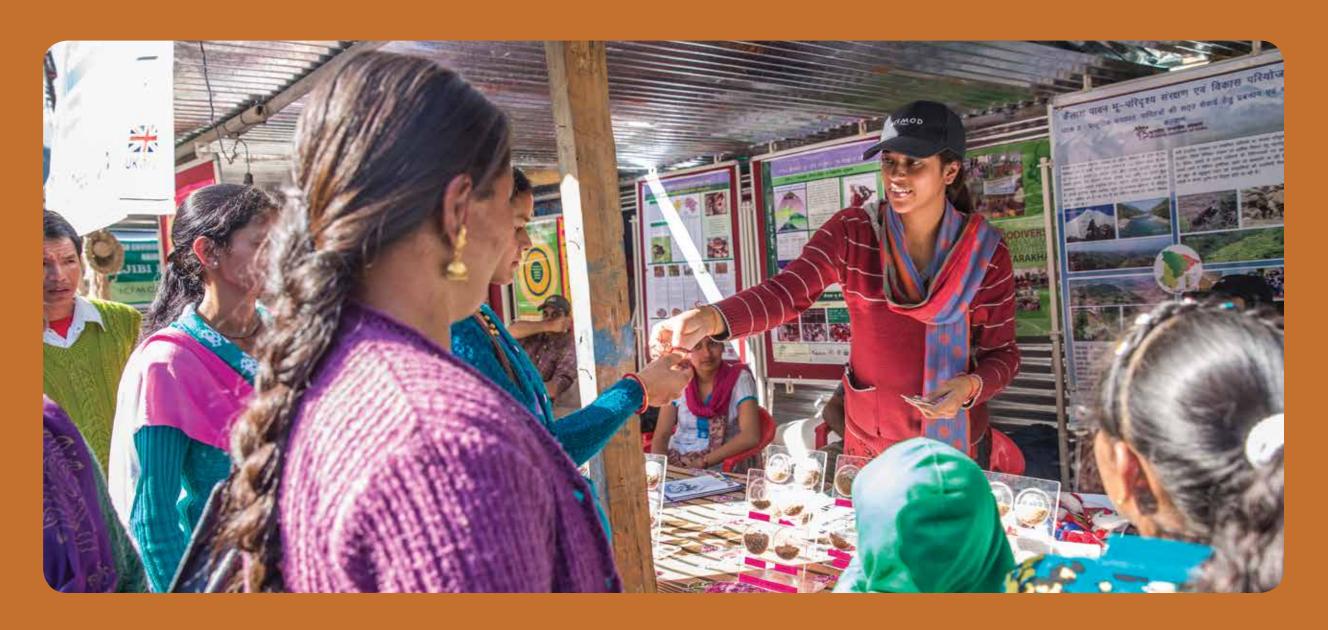

## Innovative Tool: *Melas* – Traditional transboundary fairs

Use of traditional fairs to meet community members for capacity building and encourage knowledge exchange and networking between communities across boundaries.