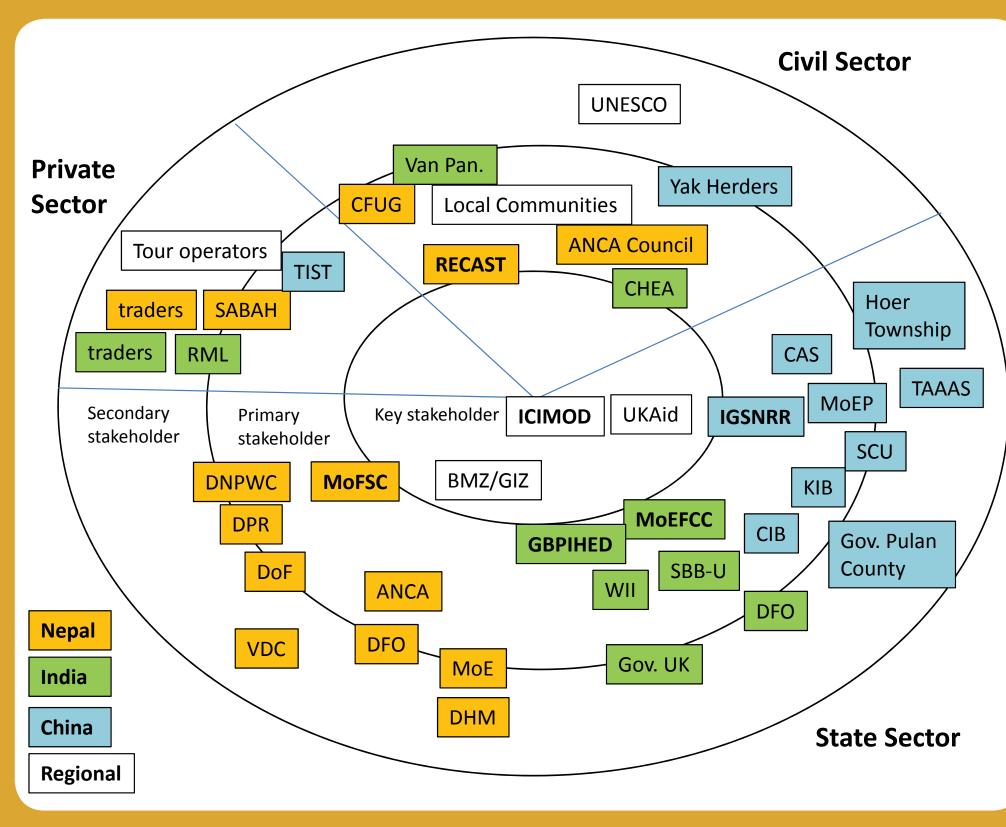

## Complex stakeholder landscape needs a clear strategy

- More than 30 stakeholders from three countries
- Different disciplines; levels of operation; types of institutions